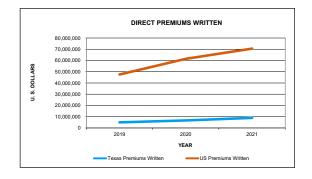

|                                      | 9/30/2022   | 2021         | 2020        | 2019        |
|--------------------------------------|-------------|--------------|-------------|-------------|
| Capital & Surplus                    | 46,578,000  | 50,194,000   | 49,271,000  | 46,206,000  |
| Underwriting Gain (Loss)             | (6,056,000) | (14,398,000) | (5,938,000) | (8,214,000) |
| Net Income After Tax                 | (4,123,000) | (9,161,000)  | 2,059,000   | (3,627,000) |
| Cash Flow from Operations            |             | 957,000      | 1,791,000   | 1,030,000   |
| Gross Premium                        |             | 104,969,000  | 90,291,000  | 80,985,000  |
| Net Premium                          | 45,873,000  | 72,118,000   | 70,013,000  | 65,643,000  |
| Direct Premium Total                 | 51,707,000  | 70,675,000   | 61,383,000  | 47,524,000  |
| Direct Premium in Texas (Schedule T) |             | 9,014,000    | 6,725,000   | 5,027,000   |
| % of Direct Premium in Texas         |             | 13%          | 11%         | 11%         |
| Texas' Rank in writings (Schedule T) |             | 2            | 2           | 2           |
| SLTX Premium Processed               |             | 9,346,397    | 7,286,792   | 5,221,648   |
| Rank among all Texas S/L Insurers    |             | 115          | 111         | 112         |
| Combined Ratio                       |             | 120%         | 109%        | 113%        |
| IRIS Ratios Outside Usual Range      |             | 6            | 5           | 4           |