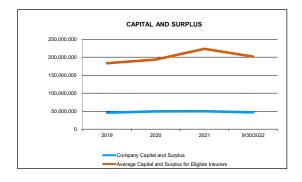

|                                      | 9/30/2022   | 2021         | 2020        | 2019        |
|--------------------------------------|-------------|--------------|-------------|-------------|
| Capital & Surplus                    | 46,578,000  | 50,194,000   | 49,271,000  | 46,206,000  |
| Underwriting Gain (Loss)             | (6,056,000) | (14,398,000) | (5,938,000) | (8,214,000) |
| Net Income After Tax                 | (4,123,000) | (9,161,000)  | 2,059,000   | (3,627,000) |
| Cash Flow from Operations            |             | 957,000      | 1,791,000   | 1,030,000   |
| Gross Premium                        |             | 104,969,000  | 90,291,000  | 80,985,000  |
| Net Premium                          | 45,873,000  | 72,118,000   | 70,013,000  | 65,643,000  |
| Direct Premium Total                 | 51,707,000  | 70,675,000   | 61,383,000  | 47,524,000  |
| Direct Premium in Texas (Schedule T) |             | 9,014,000    | 6,725,000   | 5,027,000   |
| % of Direct Premium in Texas         |             | 13%          | 11%         | 11%         |
| Texas' Rank in writings (Schedule T) |             | 2            | 2           | 2           |
| SLTX Premium Processed               |             | 9,346,397    | 7,286,792   | 5,221,648   |
| Rank among all Texas S/L Insurers    |             | 115          | 111         | 112         |
| Combined Ratio                       |             | 120%         | 109%        | 113%        |
| IRIS Ratios Outside Usual Range      |             | 6            | 5           | 4           |