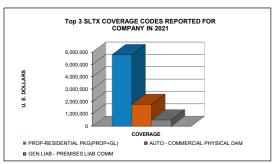

|                                      | 9/30/2022   | 2021         | 2020        | 2019        |
|--------------------------------------|-------------|--------------|-------------|-------------|
| Capital & Surplus                    | 46,578,000  | 50,194,000   | 49,271,000  | 46,206,000  |
| Underwriting Gain (Loss)             | (6,056,000) | (14,398,000) | (5,938,000) | (8,214,000) |
| Net Income After Tax                 | (4,123,000) | (9,161,000)  | 2,059,000   | (3,627,000) |
| Cash Flow from Operations            |             | 957,000      | 1,791,000   | 1,030,000   |
| Gross Premium                        |             | 104,969,000  | 90,291,000  | 80,985,000  |
| Net Premium                          | 45,873,000  | 72,118,000   | 70,013,000  | 65,643,000  |
| Direct Premium Total                 | 51,707,000  | 70,675,000   | 61,383,000  | 47,524,000  |
| Direct Premium in Texas (Schedule T) |             | 9,014,000    | 6,725,000   | 5,027,000   |
| % of Direct Premium in Texas         |             | 13%          | 11%         | 11%         |
| Texas' Rank in writings (Schedule T) |             | 2            | 2           | 2           |
| SLTX Premium Processed               |             | 9,346,397    | 7,286,792   | 5,221,648   |
| Rank among all Texas S/L Insurers    |             | 115          | 111         | 112         |
| Combined Ratio                       |             | 120%         | 109%        | 113%        |
| IRIS Ratios Outside Usual Range      |             | 6            | 5           | 4           |